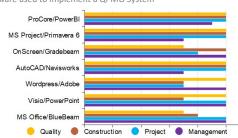

# **SOFTWARE SKILLS**

Software used to implement a QPMO System

### **SOFTWARE SKILLS**

- Procore Project and Financial Management, AutoCAD, Navisworks, and BIM 360
- MS Project, Primavera P6, BlueBeam, Expedition, and On-Screen Takeoff
- Oracle GradeBeam, Comfar III Business Proposal, MS Publisher, and Photoshop
- Microsoft Office, PowerPoint, MS Visio, SharePoint, and WordPress